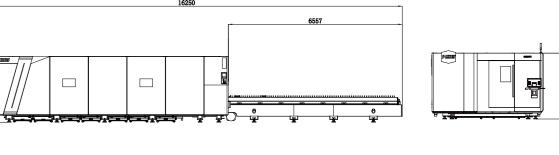

peed growth of our customers



To be a world-leading provider of metal shaping equipments & comprehensive solutions

# ::: Company Profile



Global Branches



100+ **Countries Covered** 



Manufacturing Bases





**Annual Capability** 



135,000m<sup>2</sup>

www.hsglaser.com

# **GH** 3000-30000W

# High-performance Laser Cutting Machine



### **Bus Control System**

- Upgraded version of bus control system has strong and diverse functions, which makes users enjoy green and intelligent control system through simple operations.
- Intelligent path optimization with brand-new algorithm.
- Smart vibration control.
- Torque protection of dual drives.
- DA correction of air pressure.





prohibition plates for further improving heat protection of the machine bed.

# Machine Foundation





### **:::** Cutting Samples



















# **Technical Parameters**

| Technical Parameters            | G3015H        | G4020H        | G6025H        | G8025H        | G12025H        |
|---------------------------------|---------------|---------------|---------------|---------------|----------------|
| Power                           | 3000W-30000W  | 3000W-30000W  | 6000W-30000W  | 12000W-30000W | 12000W-30000W  |
| Processing format (L*W)         | 3048mm*1524mm | 4064mm*2032mm | 6096mm*2540mm | 8150mm*2540mm | 12500mm*2540mm |
| X/Y-axis positioning accuracy   | ±0.03mm/m     | ±0.03mm/m     | ±0.03mm/m     | ±0.03mm/m     | ±0.03mm/m      |
| X/Y-axis repositioning accuracy | ±0.02mm       | ±0.03mm       | ±0.03mm       | ±0.03mm       | ±0.03mm        |
| Max. Linkage Spee