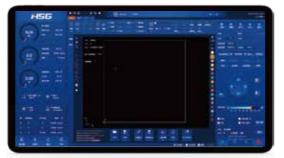

### **Bus Control System**

- Upgraded version of bus control system has strong and diverse functions, which makes users enjoy green and intelligent control system through simple operations.
- Intelligent path optimization with brand-new algorithm.
- Smart vibration control.
- Torque protection of dual drives.
- DA correction of air pressure.