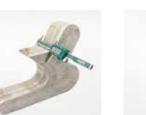

orld-leading provider of metal shaping equipments & comprehensive solutions

# ::: Company Profile



Global Branches



100+ **Countries Covered** 



Manufacturing Bases





**Annual Capability** 



135,000m<sup>2</sup>

www.hsglaser.com

# **GH** 3000-30000W

# High-performance Laser Cutting Machine



### **Bus Control System**

- Upgraded version of bus control system has strong and diverse functions, which makes users enjoy green and intelligent control system through simple operations.
- Intelligent path optimization with brand-new algorithm.
- Smart vibration control.
- Torque protection of dual drives.
- DA correction of air pressure.





prohibition plates for further improving heat protection of the machine bed.

# Machine Foundation





### **:::** Cutting Samples



















# **Technical Parameters**

| Technical Parameters            | G3015H        | G4020H        | G6025H        | G8025H        | G12025H        |
|---------------------------------|---------------|---------------|---------------|---------------|----------------|
| Power                           | 3000W-30000W  | 3000W-30000W  | 6000W-30000W  | 12000W-30000W | 12000W-30000W  |
| Processing format (L*W)         | 3048mm*1524mm | 4064mm*2032mm | 6096mm*2540mm | 8150mm*2540mm | 12500mm*2540mm |
| X/Y-axis positioning accuracy   | ±0.03mm/m     | ±0.03mm/m     | ±0.03mm/m     | ±0.03mm/m     | ±0.03mm/m      |
| X/Y-axis repositioning accuracy | ±0.02mm       | ±0.03mm       | ±0.03mm       | ±0.03mm       | ±0.03mm        |
| Max. Linkage Speed              | 200m/min      | 200m/min