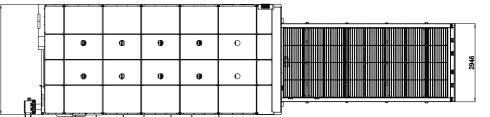

ed growth of our customers



To be a world-leading provider of metal shaping equipments & comprehensive solutions

# ::: Company Profile



Global Branches



100+ **Countries Covered** 



Manufacturing Bases





**Annual Capability** 



135,000m<sup>2</sup>

www.hsglaser.com

# **GH** 3000-30000W

# High-performance Laser Cutting Machine



### **Bus Control System**

- Upgraded version of bus control system has strong and diverse functions, which makes users enjoy green and intelligent control system through simple operations.
- Intelligent path optimization with brand-new algorithm.
- Smart vibration control.
- Torque protection of dual drives.
- DA correction of air pressure.





prohibition plates for further improving heat protection of the machine bed.

# Machine Foundation





### **:::** Cutting Samples



















# **Technical Parameters**

| Technical Parameters            | G3015H        | G4020H        | G6025H        | G8025H        | G12025H        |
|---------------------------------|---------------|---------------|---------------|---------------|----------------|
| Power                           | 3000W-30000W  | 3000W-30000W  | 6000W-30000W  | 12000W-30000W | 12000W-30000W  |
| Processing format (L*W)         | 3048mm*1524mm | 4064mm*2032mm | 6096mm*2540mm | 8150mm*2540mm | 12500mm*2540mm |
| X/Y-axis positioning accuracy   | ±0.03mm/m     | ±0.03mm/m     | ±0.03mm/m     | ±0.03mm/m     | ±0.03mm/m      |
| X/Y-axis repositioning accuracy | ±0.02mm       | ±0.03mm       | ±0.03mm       | ±0.03mm       | ±0.03mm        |
| Max. Linkage Speed