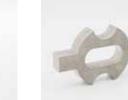

a world-leading provider of metal shaping equipments & comprehensive solutions

# ::: Company Profile



Global Branches



100+ **Countries Covered** 



Manufacturing Bases





**Annual Capability** 



135,000m<sup>2</sup>

www.hsglaser.com

# **GH** 3000-30000W

# High-performance Laser Cutting Machine



### **Bus Control System**

- Upgraded version of bus control system has strong and diverse functions, which makes users enjoy green and intelligent control system through simple operations.
- Intelligent path optimization with brand-new algorithm.
- Smart vibration control.
- Torque protection of dual drives.
- DA correction of air pressure.





prohibition plates for further improving heat protection of the machine bed.

# Machine Foundation





### **:::** Cutting Samples



















# **Technical Parameters**

| Technical Parameters            | G3015H        | G4020H        | G6025H        | G8025H        | G12025H        |
|---------------------------------|---------------|---------------|---------------|---------------|----------------|
| Power                           | 3000W-30000W  | 3000W-30000W  | 6000W-30000W  | 12000W-30000W | 12000W-30000W  |
| Processing format (L*W)         | 3048mm*1524mm | 4064mm*2032mm | 6096mm*2540mm | 8150mm*2540mm | 12500mm*2540mm |
| X/Y-axis positioning accuracy   | ±0.03mm/m     | ±0.03mm/m     | ±0.03mm/m     | ±0.03mm/m     | ±0.03mm/m      |
| X/Y-axis repositioning accuracy | ±0.02mm       | ±0.03mm       | ±0.03mm       | ±0.03mm       | ±0.03mm        |
| Max. Linkage Speed              | 200m/min      | 200m