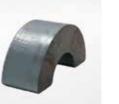

be a world-leading provider of metal shaping equipments & comprehensive solutions

# ::: Company Profile



Global Branches



100+ **Countries Covered** 



Manufacturing Bases





**Annual Capability** 



135,000m<sup>2</sup>

www.hsglaser.com

# **GH** 3000-30000W

# High-performance Laser Cutting Machine



### **Bus Control System**

- Upgraded version of bus control system has strong and diverse functions, which makes users enjoy green and intelligent control system through simple operations.
- Intelligent path optimization with brand-new algorithm.
- Smart vibration control.
- Torque protection of dual drives.
- DA correction of air pressure.





prohibition plates for further improving heat protection of the machine bed.

# Machine Foundation





### **:::** Cutting Samples



















# **Technical Parameters**

| Technical Parameters            | G3015H        | G4020H        | G6025H        | G8025H        | G12025H        |
|---------------------------------|---------------|---------------|---------------|---------------|----------------|
| Power                           | 3000W-30000W  | 3000W-30000W  | 6000W-30000W  | 12000W-30000W | 12000W-30000W  |
| Processing format (L*W)         | 3048mm*1524mm | 4064mm*2032mm | 6096mm*2540mm | 8150mm*2540mm | 12500mm*2540mm |
| X/Y-axis positioning accuracy   | ±0.03mm/m     | ±0.03mm/m     | ±0.03mm/m     | ±0.03mm/m     | ±0.03mm/m      |
| X/Y-axis repositioning accuracy | ±0.02mm       | ±0.03mm       | ±0.03mm       | ±0.03mm       | ±0.03mm        |
| Max. Linkage Speed              | 200m/min      | 20