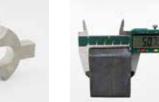

world-leading provider of metal shaping equipments & comprehensive solutions

# ::: Company Profile



Global Branches



100+ **Countries Covered** 



Manufacturing Bases





**Annual Capability** 



135,000m<sup>2</sup>

www.hsglaser.com

# **GH** 3000-30000W

# High-performance Laser Cutting Machine



### **Bus Control System**

- Upgraded version of bus control system has strong and diverse functions, which makes users enjoy green and intelligent control system through simple operations.
- Intelligent path optimization with brand-new algorithm.
- Smart vibration control.
- Torque protection of dual drives.
- DA correction of air pressure.





prohibition plates for further improving heat protection of the machine bed.

# Machine Foundation





### **:::** Cutting Samples



















# **Technical Parameters**

| Technical Parameters            | G3015H        | G4020H        | G6025H        | G8025H        | G12025H        |
|---------------------------------|---------------|---------------|---------------|---------------|----------------|
| Power                           | 3000W-30000W  | 3000W-30000W  | 6000W-30000W  | 12000W-30000W | 12000W-30000W  |
| Processing format (L*W)         | 3048mm*1524mm | 4064mm*2032mm | 6096mm*2540mm | 8150mm*2540mm | 12500mm*2540mm |
| X/Y-axis positioning accuracy   | ±0.03mm/m     | ±0.03mm/m     | ±0.03mm/m     | ±0.03mm/m     | ±0.03mm/m      |
| X/Y-axis repositioning accuracy | ±0.02mm       | ±0.03mm       | ±0.03mm       | ±0.03mm       | ±0.03mm        |
| Max. Linkage Speed              | 200m/min      | 200m/m