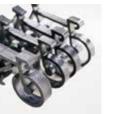

-leading provider of metal shaping equipments & comprehensive solutions

# ::: Company Profile



Global Branches



100+ **Countries Covered** 



Manufacturing Bases





**Annual Capability** 



135,000m<sup>2</sup>

www.hsglaser.com

# **GH** 3000-30000W

# High-performance Laser Cutting Machine



### **Bus Control System**

- Upgraded version of bus control system has strong and diverse functions, which makes users enjoy green and intelligent control system through simple operations.
- Intelligent path optimization with brand-new algorithm.
- Smart vibration control.
- Torque protection of dual drives.
- DA correction of air pressure.





prohibition plates for further improving heat protection of the machine bed.

# Machine Foundation





### **:::** Cutting Samples



















# **Technical Parameters**

| Technical Parameters            | G3015H        | G4020H        | G6025H        | G8025H        | G12025H        |
|---------------------------------|---------------|---------------|---------------|---------------|----------------|
| Power                           | 3000W-30000W  | 3000W-30000W  | 6000W-30000W  | 12000W-30000W | 12000W-30000W  |
| Processing format (L*W)         | 3048mm*1524mm | 4064mm*2032mm | 6096mm*2540mm | 8150mm*2540mm | 12500mm*2540mm |
| X/Y-axis positioning accuracy   | ±0.03mm/m     | ±0.03mm/m     | ±0.03mm/m     | ±0.03mm/m     | ±0.03mm/m      |
| X/Y-axis repositioning accuracy | ±0.02mm       | ±0.03mm       | ±0.03mm       | ±0.03mm       | ±0.03mm        |
| Max. Linkage Speed              | 200m/min      | 200m/min