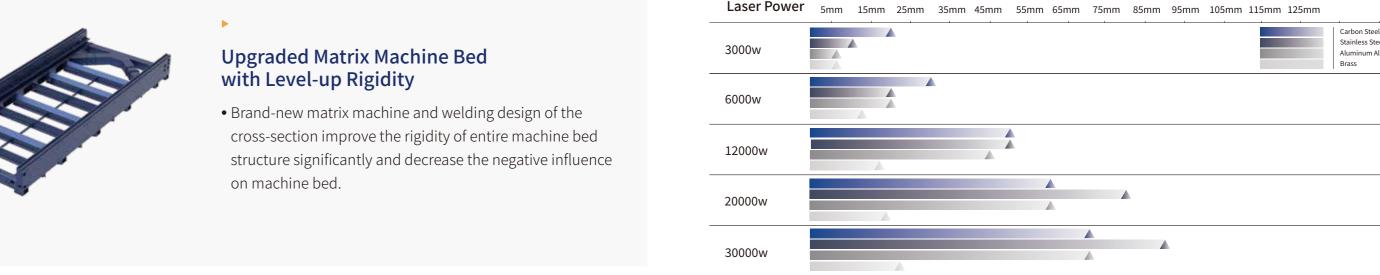

| 2.8G          | 2.8G          | 2.8G           |

\* Machine appearance, technical parameters, function description, data comparison shown in this page are from HSG in-house laboratory. All testing results and experimental data shall be subject to real machine.

# Brand-new Aluminum Beam

• The new fifth-generation 6-series aluminum beam has 20% less weight and 15% more torsional resistance than the previous generation. Lightweight design beams play a high dynamic performance of the equipment to improve processing efficiency.

# **High-precision Transmission System**

• Selected professional speed reducers, high-precision racks, guide rails and other accessories construct entire high-accuracy transmission system to ensure stable operations in long time.



## **Cutting Capacity**





# **Bus-based Laser Cutting Heads**

- HSG developed and launched multiple high-power bus cutting heads ranging from 10kW to 60kW to achieve stable cutting of thick sheets.
- Optical filming to prevent lens pollution
- Real-time monitoring of laser focus
- Bus-based height adjusting system