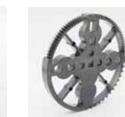

ding provider of metal shaping equipments & comprehensive solutions

# ::: Company Profile



Global Branches



100+ **Countries Covered** 



Manufacturing Bases





**Annual Capability** 



135,000m<sup>2</sup>

www.hsglaser.com

# **GH** 3000-30000W

# High-performance Laser Cutting Machine



### **Bus Control System**

- Upgraded version of bus control system has strong and diverse functions, which makes users enjoy green and intelligent control system through simple operations.
- Intelligent path optimization with brand-new algorithm.
- Smart vibration control.
- Torque protection of dual drives.
- DA correction of air pressure.





prohibition plates for further improving heat protection of the machine bed.

# Machine Foundation





### **:::** Cutting Samples



















# **Technical Parameters**

| Technical Parameters            | G3015H        | G4020H        | G6025H        | G8025H        | G12025H        |
|---------------------------------|---------------|---------------|---------------|---------------|----------------|
| Power                           | 3000W-30000W  | 3000W-30000W  | 6000W-30000W  | 12000W-30000W | 12000W-30000W  |
| Processing format (L*W)         | 3048mm*1524mm | 4064mm*2032mm | 6096mm*2540mm | 8150mm*2540mm | 12500mm*2540mm |
| X/Y-axis positioning accuracy   | ±0.03mm/m     | ±0.03mm/m     | ±0.03mm/m     | ±0.03mm/m     | ±0.03mm/m      |
| X/Y-axis repositioning accuracy | ±0.02mm       | ±0.03mm       | ±0.03mm       | ±0.03mm       | ±0.03mm        |
| Max. Linkage Speed              | 200m/min      | 200m/min      |