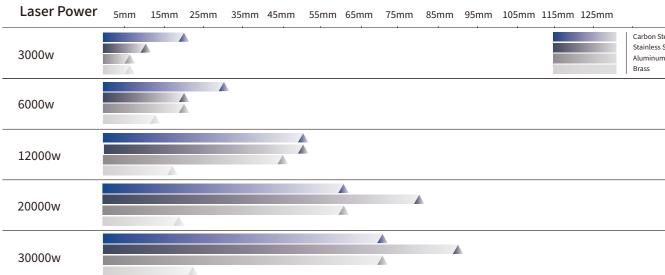

| 2.8G          | 2.8G          | 2.8G           |

\* Machine appearance, technical parameters, function description, data comparison shown in this page are from HSG in-house laboratory. All testing results and experimental data shall be subject to real machine.

# Brand-new Aluminum Beam

• The new fifth-generation 6-series aluminum beam has 20% less weight and 15% more torsional resistance than the previous generation. Lightweight design beams play a high dynamic performance of the equipment to improve processing efficiency.

# **High-precision Transmission System**

• Selected professional speed reducers, high-precision racks, guide rails and other accessories construct entire high-accuracy transmission system to ensure stable operations in long time.



## **Cutting Capacity**





# **Bus-based Laser Cutting Heads**

- HSG developed and launched multiple high-power bus cutting heads ranging from 10kW to 60kW to achieve stable cutting of thick sheets.
- Optical filming to prevent lens pollution
- Real-time monitoring of laser focus
- Bus-based height adjusting system